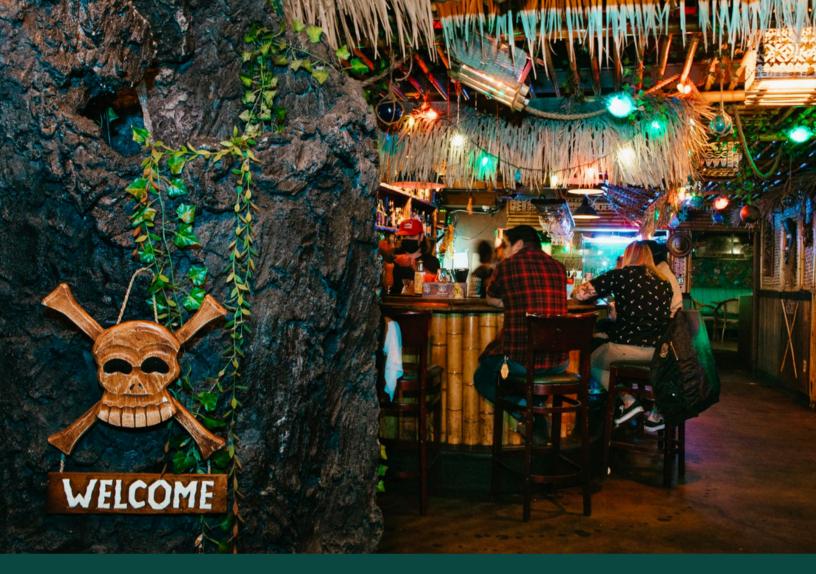

The Bamboo Club's interior, designed by the award-winning Bamboo Ben Bassham, reflects the laid-back sensibilities of Tiki culture while providing an atmosphere that welcomes one & all with booth & bar seating & a private patio that offers an escape from the stresses of the modern world.

### FULL BUYOUT

Embark upon a tropical paradise with waterfalls, a volcano, and tiki decor galore! Enjoy Tiki Cocktails inside, seated in our hut-like booths, or on our back patio while drifting into complete euphoria amidst our many Tiki-inspired murals. Have the entire Bamboo Club to yourself and your friends! Let our ambiance and our staff transport you to a vacation state of mind! All you can drink and eat from our bar, buffet, and tray-passed snacks, plus entertainment curated by Bamboo Club.