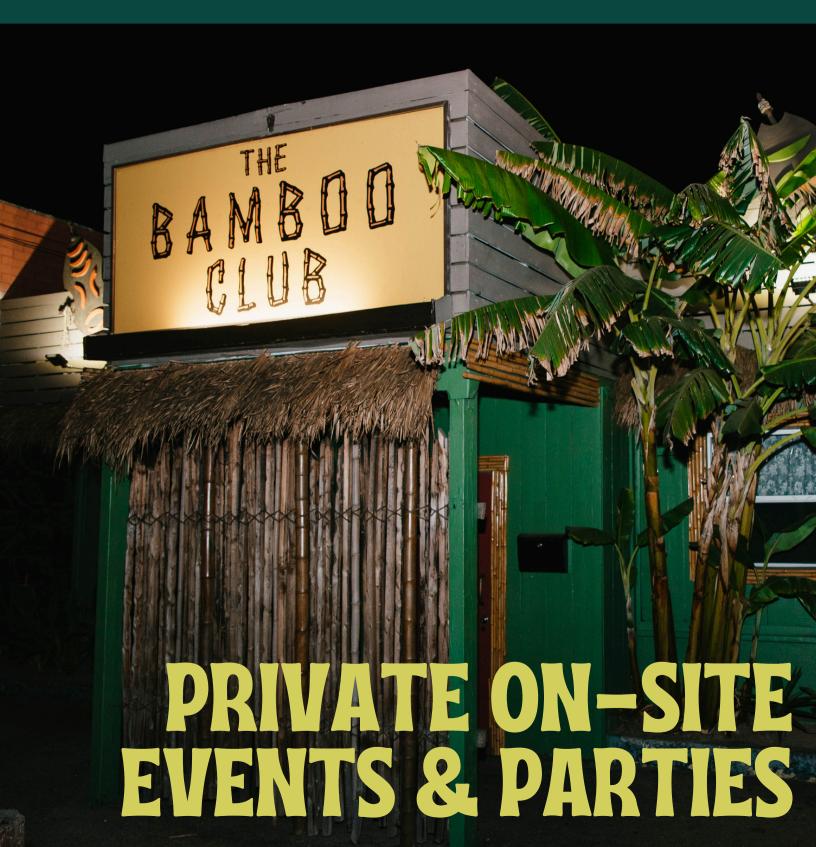

### LOCATED IN THE HISTORIC ZAFARIA DISTRICT OF LONG BEACH, THE BAMBOO CLUB WILL TRANSPORT YOU TO A TROPICAL DESTINATION.

The Bamboo Club opened in March 2019 and has since become a neighborhood staple for friends, family, & visitors exploring Long Beach. Our cocktails honor the history of Tiki culture featuring classics alongside unique hand-crafted cocktail creations from our seasoned staff of bartenders.

The Bamboo Club's interior, designed by the award-winning Bamboo Ben Bassham, reflects the laid-back sensibilities of Tiki culture while providing an atmosphere that welcomes one & all with booth & bar seating & a private patio that offers an escape from the stresses of the modern world.