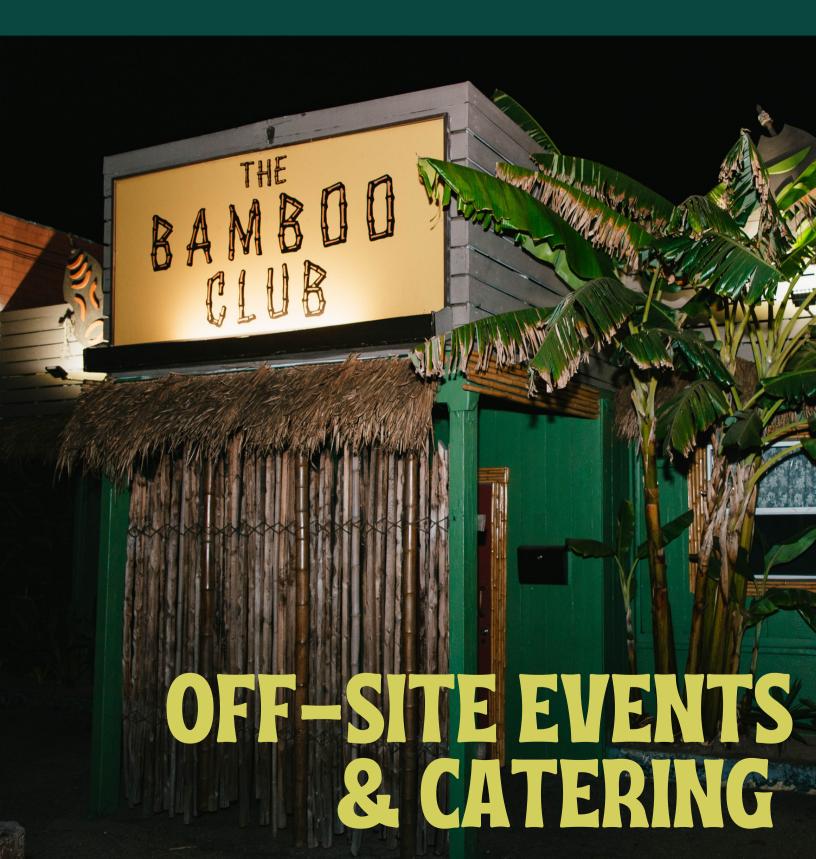

## **BRING PARADISE HOME**

LONG BEACH'S ORIGINAL TIKI BAR & RESTAURANT, THE BAMBOO CLUB, CAN TRANSFORM ANY OFF-SITE SPACE INTO TO A TROPICAL TIKI PARADISE WITH OUR CUSTOMIZABLE OFF-SITE EVENT & CATERING SERVICES

Plan your next off-site event or party with The Bamboo Club for an epic celebration you won't soon forget. Our off-site event and catering services are 100% customizable to your needs and budget, whether you are looking for a feast to be delivered, or a full transformation of your space with wait staff, live entertainment, catering, decor, and more!